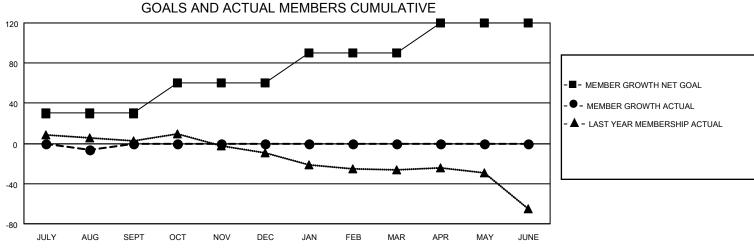

## District 202 M

| Clubs                 |               |           |               | Members               |                         |                         |                                                    |
|-----------------------|---------------|-----------|---------------|-----------------------|-------------------------|-------------------------|----------------------------------------------------|
| RESULTS FOR 2022-2023 |               |           |               | RESULTS FOR 2022-2023 |                         |                         |                                                    |
| QUARTER               | NEW CLUB GOAL | NEW CLUBS | DROPPED CLUBS | QUARTER MEM           | MBER GROWTH NET<br>GOAL | MEMBER GROWTH<br>ACTUAL | DROPPED<br>MEMBERS ACTUAL<br>(including transfers) |
| JULY/AUG/SEPT         | 0             | 0         | 2             | JULY/AUG/SEPT         | 30                      | 13                      | 9                                                  |
| OCT/NOV/DEC           | 0             | 0         | 0             | OCT/NOV/DEC           | 30                      | 0                       | 0                                                  |
| JAN/FEB/MAR           | 0             | 0         | 0             | JAN/FEB/MAR           | 30                      | 0                       | 0                                                  |
| APR/MAY/JUNE          | 0             | 0         | 0             | APR/MAY/JUNE          | 30                      | 0                       | 0                                                  |